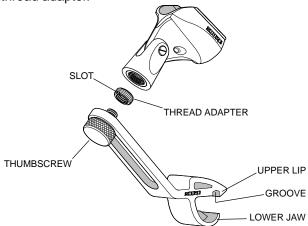

## **GENERAL**

Use the Shure A50D to mount a microphone onto a drum. The flexible, yet sturdy, rubber construction provides stability and ease of installation. Any standard microphone clip fits on the mount with the included  $^{5}/_{8}$  – inch to  $^{3}/_{8}$  – inch thread adapter.

EXPLODED VIEW WITH MIC CLIP