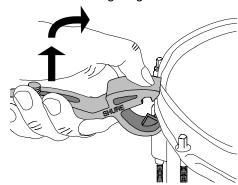

## STEP ONE: INSTALL THE MOUNT ON A DRUM

1. Place the lower jaw of the mount under the drum rim as shown in the following diagram.

INSTALLING THE MOUNT

After securing the mount's lower jaw, lift the mount up until the groove in its upper lip clicks into place over the top of the drum rim. Make sure the mount is clamped securely over the top edge of the drum and under the bottom flange of the drum rim.

PROPERLY INSTALLED MOUNT