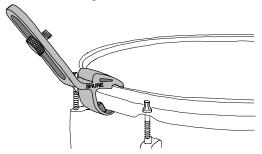

## STEP ONE: INSTALL THE MOUNT ON A DRUM

1. Place the lower jaw of the mount under the drum rim as shown in the following diagram.

INSTALLING THE MOUNT

After securing the mount's lower jaw, lift the mount up until the groove in its upper lip clicks into place over the top of the drum rim. Make sure the mount is clamped securely over the top edge of the drum and under the bottom flange of the drum rim.

PROPERLY INSTALLED MOUNT