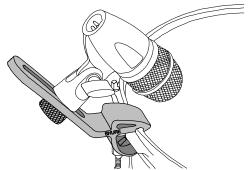

## STEP TWO: ATTACH A MICROPHONE TO THE MOUNT

After installing the mount onto the drum rim, follow these instructions to attach a microphone:

1. Insert the thread adapter, slot side out, into the bottom of the mic clip.

**NOTE:** The adapter also works with microphones that have an integrated mic clip, such as the PG56 (pictured below)

- 2. Screw the adapter clockwise until it is flush with the bottom of the mic clip.
- 3. Position the mic clip over the mount's thumbscrew. Turn the thumbscrew clockwise until the mic clip is firmly attached to the mount. **NOTE:** Do not over tighten.
- 4. Place a microphone in the clip.
- To adjust the distance between the microphone and the drum head, loosen the thumbscrew slightly and slide the microphone up or down along the mount.

MICROPHONE ATTACHED TO MOUNT

**NOTE:** To minimize potential noise or damage from drum sticks, position the microphone outside the drummer's range of stick movement.

DIMENSIONS

SHURE Incorporated Web Address: http://www.shure.com 5800 W. Touhy Avenue, Niles, IL 60714-4608, U.S.A. In U.S.A., Phone: 1-847-600-2000 Fax: 1-847-600-1212 In Europe, Phone: 49-7131-72140 Fax: 49-7131-721414 In Asia, Phone: 1-852-2893-4290 Fax: 1-852-2893-4055 International Fax: 1-847-600-6446